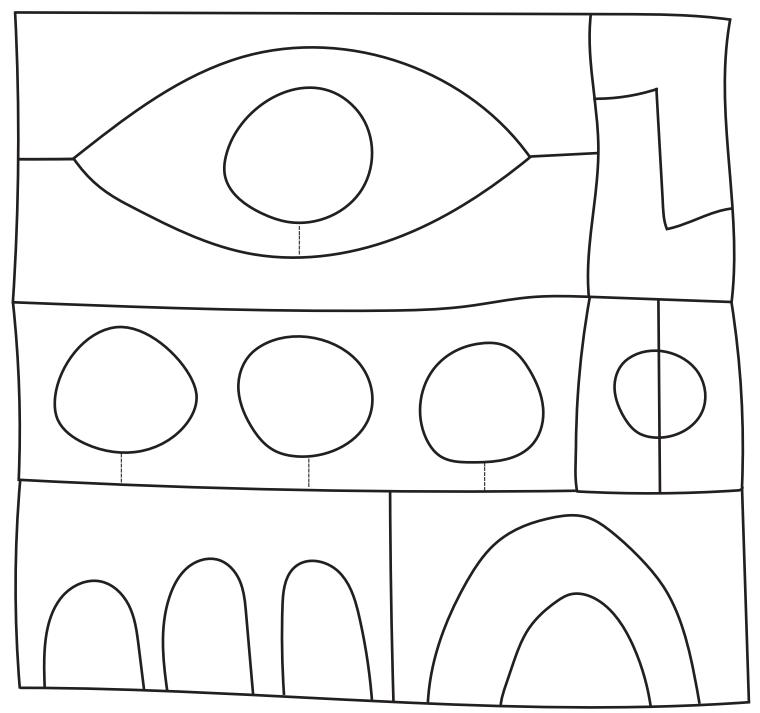

## Create your own Mid-Century Modern Art.

- Color the pieces
- Cut out the shapes, (using the dotted line to cut out the inner circles).
- Use a piece of 8 1/2 x 11" paper as your base paper, can be a color or white.
- Arrange shapes on your base paper and glue down them down.
- Sign and name your Art!!